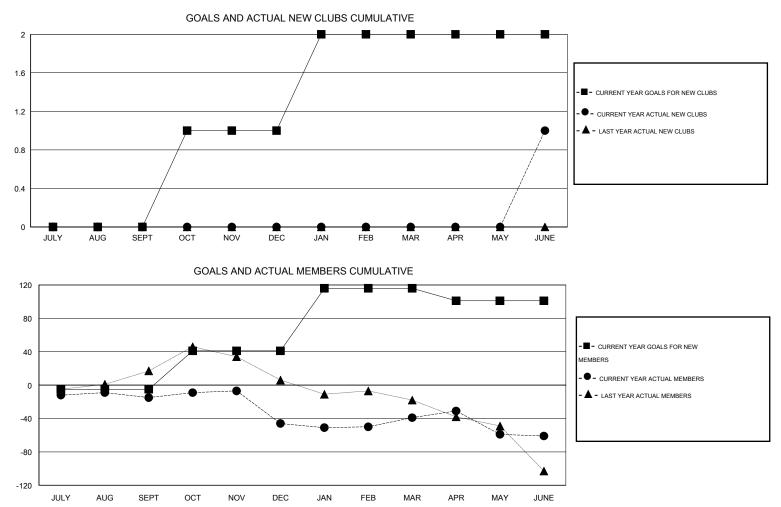

## GMT: Judy Hankom

| GMT: Judy Hankom |                  |                   | LOCATION MINNESOTA |                  |               |                    |                                     |                    | GMT CA 1         |
|------------------|------------------|-------------------|--------------------|------------------|---------------|--------------------|-------------------------------------|--------------------|------------------|
|                  |                  | Clubs             |                    |                  | Members       |                    |                                     |                    |                  |
|                  | RESU             | LTS FOR 2014-2015 | ō                  |                  |               | RESU               | JLTS FOR 2014-2015                  |                    |                  |
| QUARTER          | NEW CLUB<br>GOAL | NEW CLUBS         | DROPPED<br>CLUBS   | NET<br>GAIN/LOSS | QUARTER       | NEW MEMBER<br>GOAL | CHARTER AND<br>NEW MEMBERS<br>ADDED | DROPPED<br>MEMBERS | NET<br>GAIN/LOSS |
| JULY/AUG/SEPT    | 0                | 0                 | 1                  | -1               | JULY/AUG/SEPT | -5                 | 45                                  | 60                 | -15              |
| OCT/NOV/DEC      | 1                | 0                 | 0                  | 0                | OCT/NOV/DEC   | 46                 | 41                                  | 72                 | -31              |
| JAN/FEB/MAR      | 1                | 0                 | 0                  | 0                | JAN/FEB/MAR   | 75                 | 36                                  | 29                 | 7                |
| APR/MAY/JUNE     | 0                | 1                 | 1                  | 0                | APR/MAY/JUNE  | -15                | 81                                  | 103                | -22              |